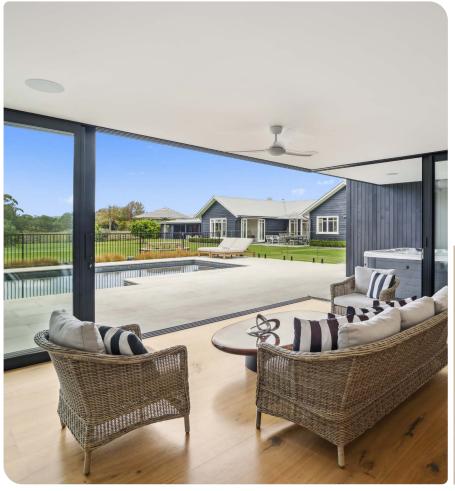

Resort-Inspired Amenities:

- Luxury Pool Complex: Immerse yourself in resortstyle living with its heated swimming pool, spa, and sauna-perfect for unwinding or entertaining guests. The integrated lounge and bar provide the ideal setting for a social gathering or a private evening retreat.
- Al Fresco Living: Expansive decks open directly onto extensive lawns, providing a picturesque backdrop for outdoor dining, celebrations, or peaceful contemplation.