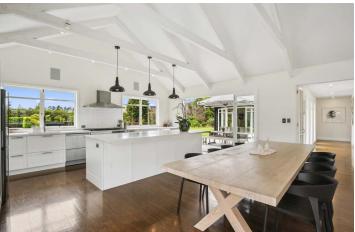

- Architectural Elegance: Step into a spacious main house with solid Oak floors, high vaulted ceilings that amplify every moment with a sense of openness and grandeur.
- Designer Interiors: Enjoy three well-appointed bedrooms; the main suite boasts a generous walk-in robe and ensuite designed for ultimate relaxation. A family bathroom and an expansive living area that opens seamlessly onto large decks and lush lawns complete the experience.