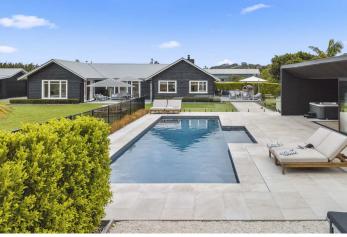

Resort-Inspired Amenities:

- Luxury Pool Complex: Immerse yourself in resortstyle living with its heated swimming pool, spa, and sauna-perfect for unwinding or entertaining guests. The integrated lounge and bar provide the ideal setting for a social gathering or a private evening retreat.
- Al Fresco Living: Expansive decks open directly onto extensive lawns, providing a picturesque backdrop for outdoor dining, celebrations, or peaceful contemplation.