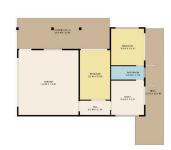

Additional Living & Work Space:

• Versatile Accommodation: A separate double garage accompanied by additional accommodation offers an ideal work-from-home space, complete with a private bathroom-perfect for creative pursuits or as a guest suite.

## premium.co.nz/90190 PRICE | BY NEGOTIATION

Title: Lot 1, RP/DP 457500, Title 593240

Land Area: Freehold, 4800sgm Approx

Accomodation: Double garage ccompanied by

additional accommodation

**Chattels:** Blinds, Dishwasher, Fixed Floor Coverings, Rangehood, Heated Towel Rail, Stove, Garden Shed, Curtains, Light Fittings, Garage Door Opener Remote Control, Heat Pump, Clothesline, Bar Fridge, Fridge/Freezer. **Facilities:** Sauna, Spa, Pool Complex, Solar Panels,