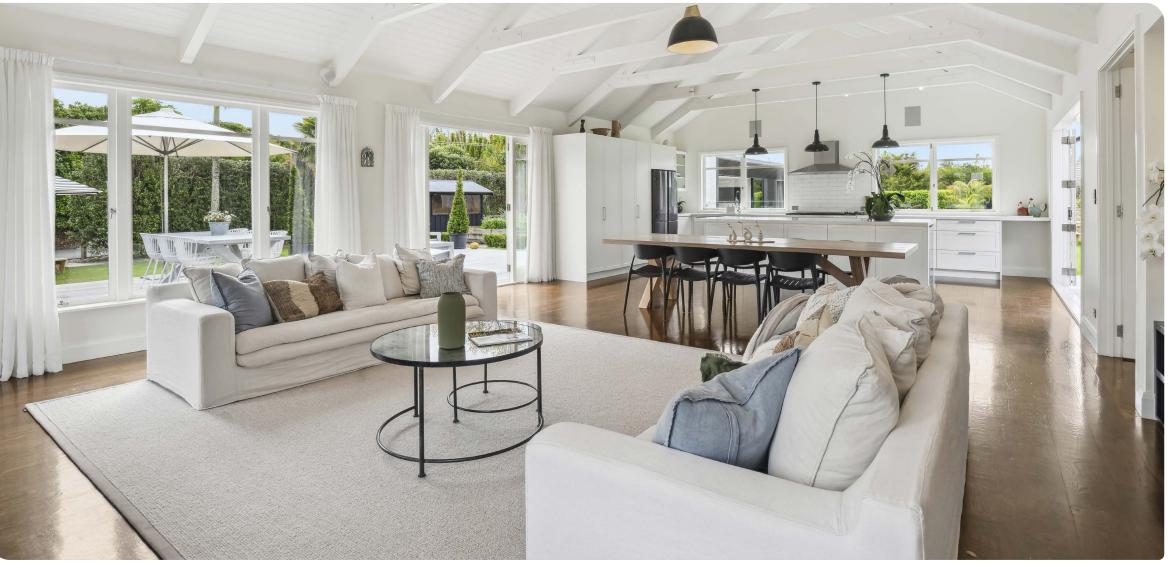

- Architectural Elegance: Step into a spacious main house with solid Oak floors, high vaulted ceilings that amplify every moment with a sense of openness and grandeur.
- Designer Interiors: Enjoy three well-appointed bedrooms; the main suite boasts a generous walk-in robe and ensuite designed for ultimate relaxation. A family bathroom and an expansive living area that opens seamlessly onto large decks and lush lawns complete the experience.